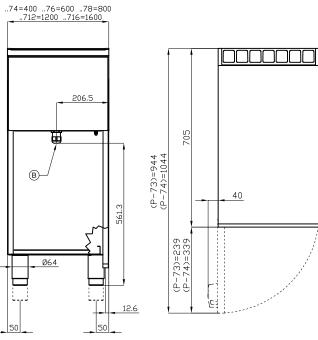

## FTL-78G

## 70 <u>GAS</u> GRDDLE

| Α | Data plate |  | C | Gas connection | ISO 7-1 1/2" M |
|---|------------|--|---|----------------|----------------|
|---|------------|--|---|----------------|----------------|

MODEL: FTL-78G

DIMENSIONS: cm. 80x 70,5x 90h
GAS POWER: 14 kW / 12.040 kcal/h

GAS TYPE: Natural Gas / LPG

kg: 114 m³: 0.709

mm: 830x770x1110