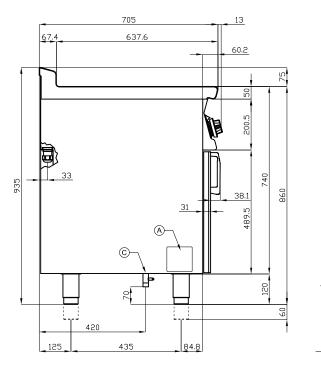

## FTL-78G

## 70 <u>GAS</u> GRDDLE

| Α | Data plate |  | C | Gas connection | ISO 7-1 1/2" M |
|---|------------|--|---|----------------|----------------|
|---|------------|--|---|----------------|----------------|

MODEL: FTL-78G

DIMENSIONS: cm. 80x 70,5x 90h
GAS POWER: 14 kW / 12.040 kcal/h

GAS TYPE: Natural Gas / LPG

kg: 114 m³: 0.709

mm: 830x770x1110