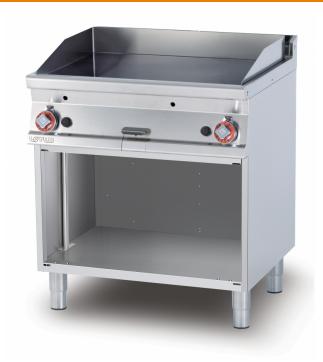

## FTL-78G

## **GAS GRDDLE**

Gas Fry-top smooth griddle, on open cabinet, plate cm.76x51 - 2 cooking areas (included 1 Head end filler strip mod.TPA-7)

Construction - Fabricated using CrNi 18/10 AISI 304 grade Stainless Steel Scotch-Brite Satin polish Finish, incorporating 2 mm thick worktop, rounded edges, chromed details and rear splash back. Knobs with waterproof grades IPX5. Model - Professional Gas Griddle, Smooth, Ribbed or 50 / 50, Normal or Chrome, on open cabinet. Normal Plate in FE430B Steel and Chrome in FE510C Steel. High durability and rapid heat up. Burners with Piezoelectric ignition and pilot light, 50 - 300degC control, thermostatic and thermocouple safety valves, Removable liquid containers. Maintenance - All serviceable parts are accessible by the easy removal of front control panel. Fittings - Appliance is supplied with both LPG and Natural Gas conversion jets and adjustable feet. Doors not included.